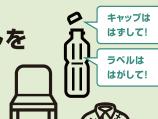

## 家庭ごみを出すときに心がける5つのこと -

ごみが散乱せず、 収集運搬作業において ごみ袋を運びやすく なります。

空気を抜いて 出しましょう!

収集運搬作業において ごみ袋を運びやすくし、 収集車での破裂を 防止できます。

しましょう!

ごみの量を 減らすことが できます。